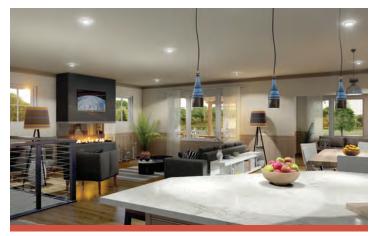

- GE Stainless Steel Appliances
- Sunroom
- Asphalt Shingles
- Schmidt Siding (Steel)
- Brick Front
- Anderson Windows
- Forced Air Heat and Central Air Conditioning
- Gas Fireplace Unit w/Custom Surround

Front

Rear

Master Bedroom

Kitchen

Living Room