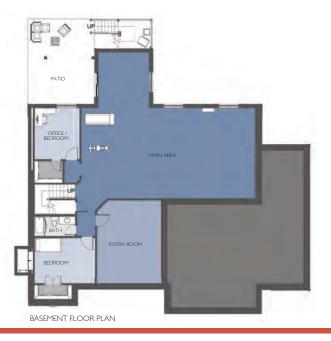

## Features:

- 2489 Square Feet, Unfinished walkout basement
- 70x50 Build Pad
- 3 Bedrooms (1 Master, 2 Guest)
- 3 Bathrooms (2 Full,1 Half)
- 3 Stall Garage w/Large storage room
- Mini Office Room
- Large Kitchen w/Center Island
- Walk-in Pantry
- Professional Designed Cabinetry