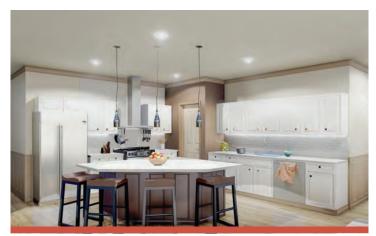

## Features:

- 2489 Square Feet, Unfinished walkout basement
- 70x50 Build Pad
- 3 Bedrooms (1 Master, 2 Guest)
- 3 Bathrooms (2 Full,1 Half)
- 3 Stall Garage w/Large storage room
- Mini Office Room
- Large Kitchen w/Center Island
- Walk-in Pantry
- Professional Designed Cabinetry

Front

Rear

Master Bedroom

Kitchen

Living Room