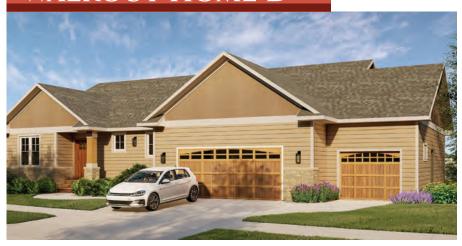

Don't pass up the opportunity to experience Siesta Hill's living at its finest. This gorgeous walkout home offers the special touches you want (sunroom, deck, patio), with the space you need. Paired with the perfect private lot, this home is a can't miss.

## WALKOUT HOME D

## Features:

- 2489 Square Feet, Unfinished walkout basement
- 70x50 Build Pad
- 3 Bedrooms (1 Master, 2 Guest)
- 3 Bathrooms (2 Full,1 Half)
- 3 Stall Garage w/Large storage room
- Mini Office Room
- Large Kitchen w/Center Island
- Walk-in Pantry
- Professional Designed Cabinetry