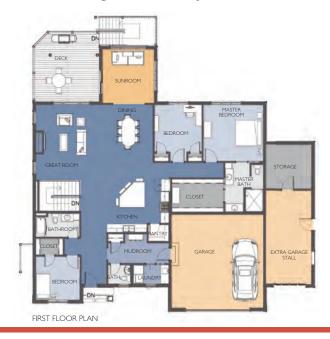

## Features:

- 2489 Square Feet, Unfinished walkout basement
- 70x50 Build Pad
- 3 Bedrooms (1 Master, 2 Guest)
- 3 Bathrooms (2 Full,1 Half)
- 3 Stall Garage w/Large storage room
- Mini Office Room
- Large Kitchen w/Center Island
- Walk-in Pantry
- Professional Designed Cabinetry

- GE Stainless Steel Appliances
- Sunroom
- Asphalt Shingles
- Schmidt Siding (Steel)
- Brick Front
- Anderson Windows
- Forced Air Heat and Central Air Conditioning
- Gas Fireplace Unit w/Custom Surround

- Custom Design Floorcovering (Budget Amount)
- Landscaping (Budget Amount)
- Sprinkler System
- Concrete Driveway/Patio
- City Sewer and Water
- HOA fee's of \$250/Month

360° TOUR

**PHOTOS, SITE PLANS & MORE!** 