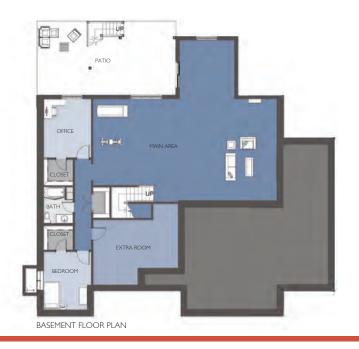

## Features:

- 2434 Square Feet, Unfinished walkout basement
- 70x50 Build Pad
- 3 Bedrooms (1 Master, 2 Guest)
- 3 Bathrooms (2 Full,1 Half)
- 3 Stall Garage w/Large storage room
- Large Kitchen w/Center Island
- Walk-in Pantry
- Professional Designed Cabinetry
- GE Stainless Steel Appliances

- Sunroom
- Asphalt Shingles
- Schmidt Siding (Steel)
- Brick Front
- Anderson Windows
- Forced Air Heat and Central Air Conditioning
- Gas Fireplace Unit w/Custom Surround

- Custom Design Floorcovering (Budget Amount)
- Landscaping (Budget Amount)
- Sprinkler System
- Concrete Driveway/Patio
- City Sewer and Water
- HOA fee's of \$250/Month