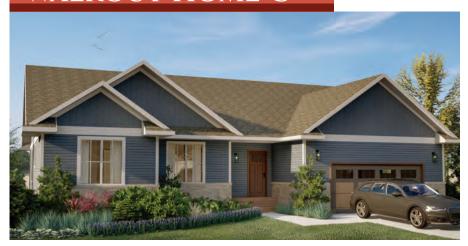

## WALKOUT HOME C

Enjoy the good life in this well-planned walkout home. A beautiful Siesta Hills lot ensures privacy and creates the perfect setting for this spacious home that features a sunroom, deck and patio. All it needs is you.

## Features:

- 2434 Square Feet, Unfinished walkout basement
- 70x50 Build Pad
- 3 Bedrooms (1 Master, 2 Guest)
- 3 Bathrooms (2 Full,1 Half)
- 3 Stall Garage w/Large storage room
- Large Kitchen w/Center Island
- Walk-in Pantry
- Professional Designed Cabinetry
- GE Stainless Steel Appliances

- Sunroom
- Asphalt Shingles
- Schmidt Siding (Steel)
- Brick Front
- Anderson Windows
- Forced Air Heat and Central Air Conditioning
- Gas Fireplace Unit w/Custom Surround

- Custom Design Floorcovering (Budget Amount)
- Landscaping (Budget Amount)
- Sprinkler System
- Concrete Driveway/Patio
- City Sewer and Water
- HOA fee's of \$250/Month