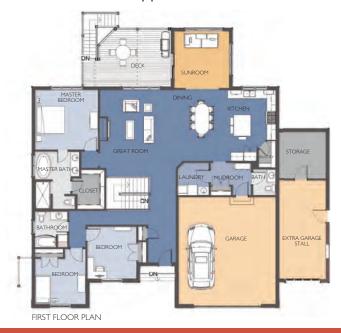

## Features:

- 2434 Square Feet, Unfinished walkout basement
- 70x50 Build Pad
- 3 Bedrooms (1 Master, 2 Guest)
- 3 Bathrooms (2 Full,1 Half)
- 3 Stall Garage w/Large storage room
- Large Kitchen w/Center Island
- Walk-in Pantry
- Professional Designed Cabinetry
- GE Stainless Steel Appliances

- Sunroom
- Asphalt Shingles
- Schmidt Siding (Steel)
- Brick Front
- Anderson Windows
- Forced Air Heat and Central Air Conditioning
- Gas Fireplace Unit w/Custom Surround

- Custom Design Floorcovering (Budget Amount)
- Landscaping (Budget Amount)
- Sprinkler System
- Concrete Driveway/Patio
- City Sewer and Water
- HOA fee's of \$250/Month