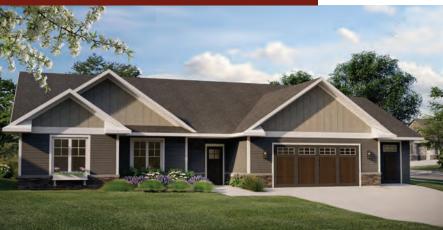

The right size with no compromise. This patio home plan gives you all of the space and bedrooms you need to entertain family, friends and overnight guests. And when they're gone, time to relax and enjoy peace and quiet in your beautiful sunroom. Perfect!

## PATIO HOME C

## Features:

- 2450 Square Feet
- 70x50 Build Pad
- 3 Bedrooms (1 Master, 2 Guest)
- 2 Full Bathrooms (Master, Guest)
- 2 Stall or 3 Stall Garage w/Large storage room
- Mini Office Room
- Large Kitchen w/Center Island
- Walk-in Pantry
- Professional Designed Cabinetry
- GE Stainless Steel Appliances
- Sunroom
- Asphalt Shingles
- Schmidt Siding (Steel)
- Brick Front
- Anderson Windows
- Forced Air Heat and Central Air Conditioning
- Gas Fireplace Unit w/Custom Surround
- Custom Design Floorcovering (Budget Amount)
- Landscaping (Budget Amount)
- Sprinkler System