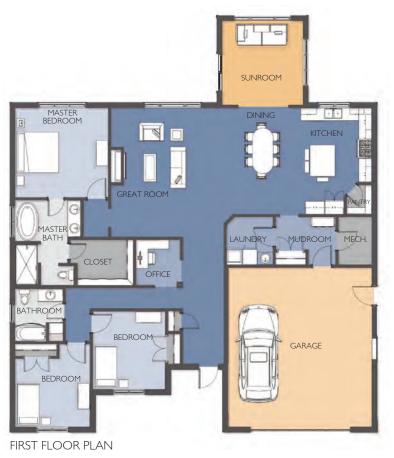

## Features:

- 2450 Square Feet
- 70x50 Build Pad
- 3 Bedrooms (1 Master, 2 Guest)
- 2 Full Bathrooms (Master, Guest)
- 2 Stall or 3 Stall Garage w/Large storage room
- Mini Office Room
- Large Kitchen w/Center Island
- Walk-in Pantry
- Professional Designed Cabinetry
- GE Stainless Steel Appliances
- Sunroom
- Asphalt Shingles
- Schmidt Siding (Steel)
- Brick Front
- Anderson Windows
- Forced Air Heat and Central Air Conditioning
- Gas Fireplace Unit w/Custom Surround
- Custom Design Floorcovering (Budget Amount)
- Landscaping (Budget Amount)
- Sprinkler System